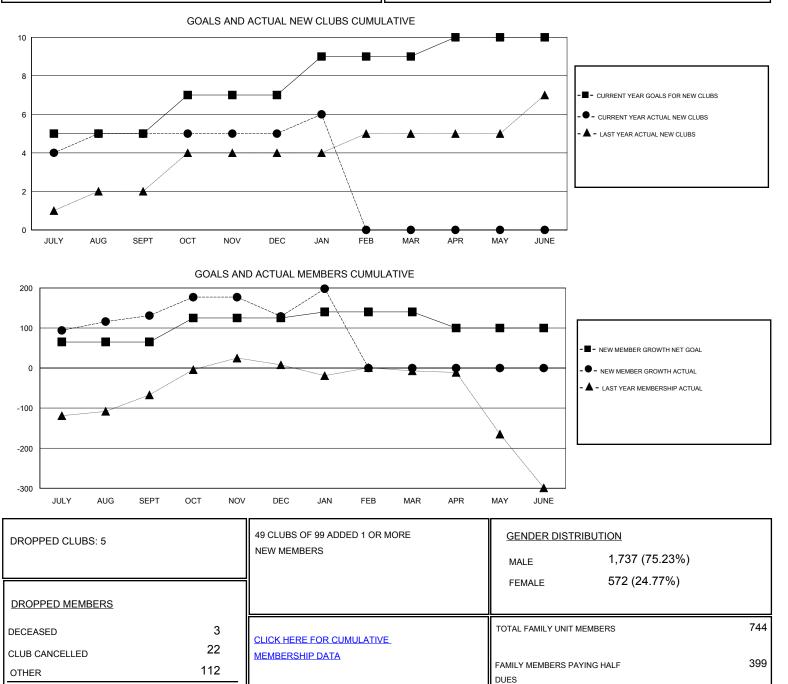

## 

| GMT: KAMLES                    | H JAIN | L | OCATION INDIA |                                  |     |     | GMT CA |
|--------------------------------|--------|---|---------------|----------------------------------|-----|-----|--------|
| Clubs<br>RESULTS FOR 2016-2017 |        |   |               | Members<br>RESULTS FOR 2016-2017 |     |     |        |
|                                |        |   |               |                                  |     |     |        |
| JULY/AUG/SEPT                  | 5      | 5 | 1             | JULY/AUG/SEPT                    | 65  | 172 | 41     |
| OCT/NOV/DEC                    | 2      | 0 | 4             | OCT/NOV/DEC                      | 60  | 71  | 73     |
| JAN/FEB/MAR                    | 2      | 1 | 0             | JAN/FEB/MAR                      | 15  | 92  | 23     |
| APR/MAY/JUNE                   | 1      | 0 | 0             | APR/MAY/JUNE                     | -40 | 0   | 0      |